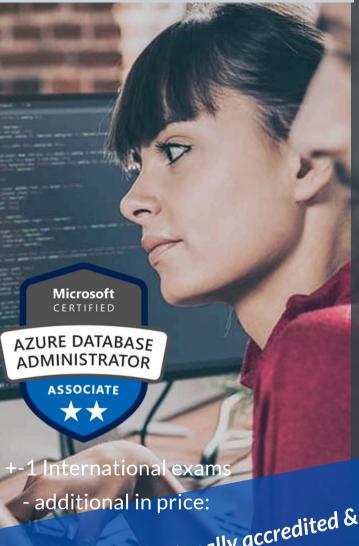

# **AZURE DATABASE ADMINISTRATOR ASSOCIATE**

**COURSE INFO** [5 DAYS - 1MONTH/20 HOURS]

- Plan and implement data platform resources
- Implement a secure environment
- Monitor, configure, and optimize database resources
- Configure and manage automation of tasks
- Plan and configure a high availability and disaster recovery (HA/DR) environment

PRICE: R16 900 / \$1100 / €1000/ £900

Full Payment before commencement (no payment plan)

## **ASSOCIATE LEVEL**

**ABOUT** 

These professionals are responsible for management, availability, security, and performance monitoring and optimization of database solutions. They evaluate and implement migration strategies for moving databases between Azure and on-premises.

2x Internationally award-winning

Get internationally accredited & recognized in under 3 months! START ANYTIME!

+2782 696 7749 info@schoolofit.co.za