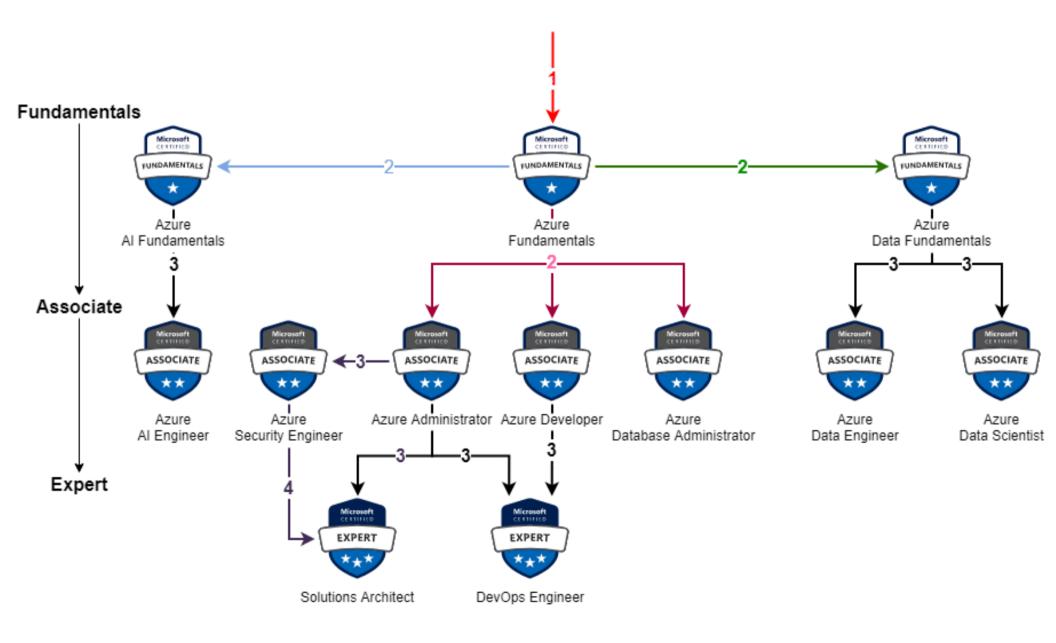

rategies and security operations strategies
- **Design** security for infrastructure
- **Design** a strategy for data and applications
- **Recommend** security best practices and priorities

PRICE: R18 900 / \$1100 / €1000 / £900

Full Payment before commencement (no payment plan)

## **EXPERT LEVEL**

**PREREQUISITE OPTION 1:** 

**Azure Security Engineer Associate** 

**PREREQUISITE OPTION 2:** 

**Security Operations Analyst Associate** 



## **ABOUT**

The job of cybersecurity architect is a senior-level position responsible for planning, designing, testing, implementing and maintaining an organization's computer and network security infrastructure.

2x Internationally award-winning





START ANYTIME!

+2782 696 7749 info@schoolofit.co.za



## MICROSOFT CERTIFICATION ROUTE OPTIONS