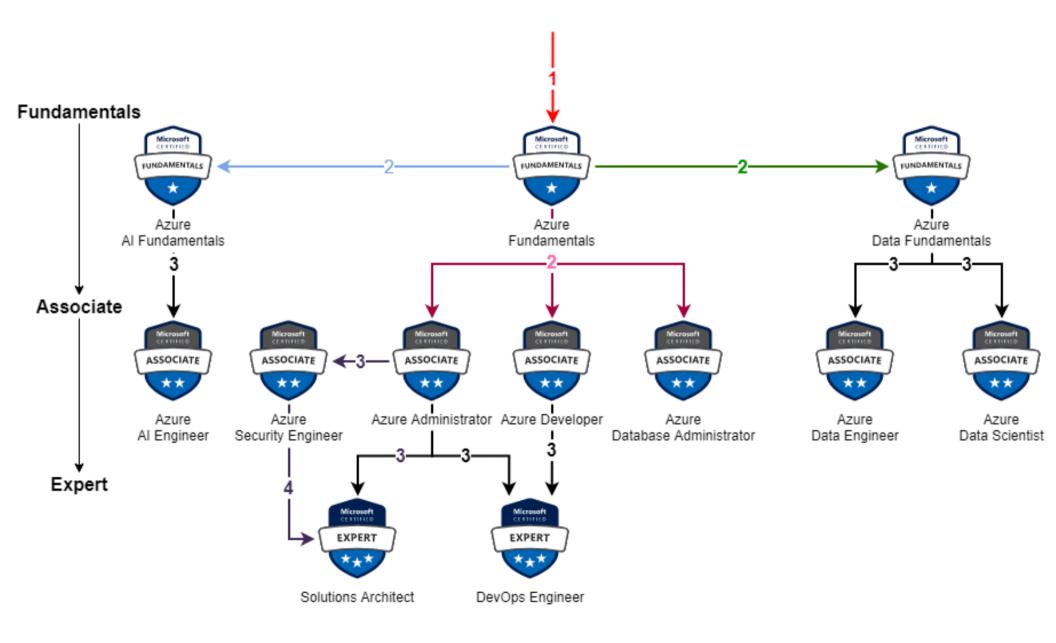

liance (GRC) technical strategies and security operations strategies
- **Design** security for infrastructure
- **Design** a strategy for data and applications
- **Recommend** security best practices and priorities

PRICE: R18 900 / \$1100 / €1000 / £900

Full Payment before commencement (no payment plan)

### **EXPERT LEVEL**

**PREREQUISITE OPTION 1:** 

**Azure Security Engineer Associate** 

**PREREQUISITE OPTION 2:** 

**Security Operations Analyst Associate** 



+2782 696 7749 info@schoolofit.co.za



**ABOUT** 

architect is a senior-level position responsible for planning, designing, testing, implementing and maintaining an organization's computer and network security infrastructure.

2x Internationally award-winning





START ANYTIME!

### MICROSOFT CERTIFICATION ROUTE OPTIONS