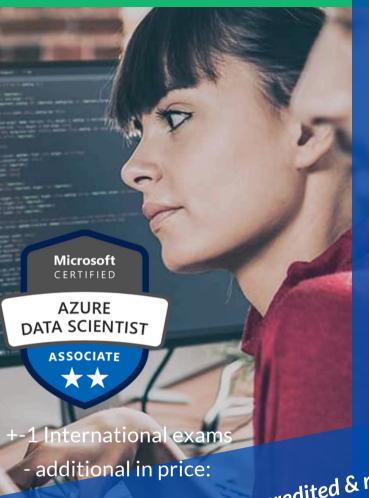

## **AZURE DATA SCIENTIST ASSOCIATE**

#### **ASSOCIATE LEVEL PREREQUISITE OPTION 1:**

Azure Data Fundamentals

**ABOUT** 

**Creating** a suitable working environment for data science workloads; exploring data; training machine learning models; implementing pipelines; running jobs to prepare for production; and managing, deploying, and monitoring scalable machine learning solutions.